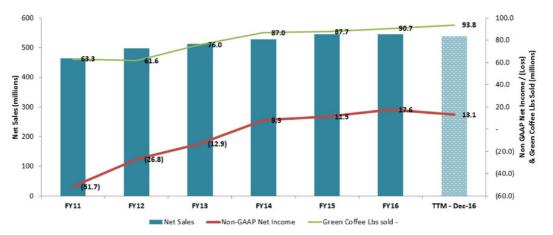

## **IMPROVING FINANCIAL RESULTS**

### **Delivering better financial results**

- Marked underlying volume growth and operational streamlining
- FY16 Non-GAAP Net Income\* was our highest in over a decade